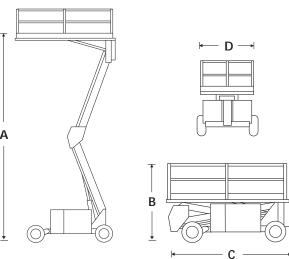

# **SPEED LEVEL**

| DIMENSIONS                      | SL26SL        | SL30SL        |
|---------------------------------|---------------|---------------|
| Max. working height             | 10.0m         | 11.0m         |
| Max. platform height (A)        | 8.0m          | 9.0m          |
| Platform size (stowed)          | 1.72m x 3.66m | 1.72m x 4.23m |
| Platform size (extended)        | 1.72m x 4.61m | n/a           |
| Overall width (D)               | 2.13m         | 2.13m         |
| Overall length (C)              | 3.79m         | 4.39m         |
| Stowed height ( <b>B</b> )      | 2.6m          | 2.6m          |
| Min. height (guardrails folded) | 1.5m          | 1.5m          |
| Chassis ground clearance        | 320mm         | 320mm         |
| Axle ground clearance           | 200mm         | 200mm         |