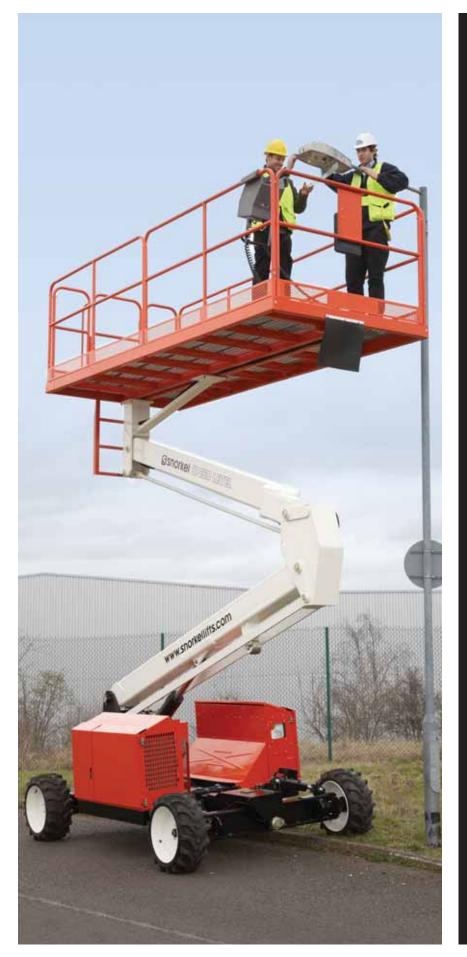

# SPEED LEVEL

- The original Speed Level sigma lift
- Climbs gradients of up to 50%
- Auto-levelling without the need for outriggers
- Suitable for most terrains
- Powerful 4x4 drive
- Ideal for rough terrain or work at height on sloped ground

### STANDARD FEATURES

- Diesel power •
- Rated for up to 5 people plus tools •
- Descent alarm •
- Hour meter •
- Speed level automatic powered • platform levelling
- Oscillating front axle •
- Poly filled high grip tyres
- Dual multi-disc brakes •
- One-hand, proportional controls
- Power line to platform (no sockets)
- Fold-down guardrails
- CE approved