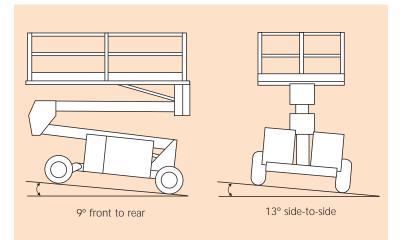

#### PERFORMANCE

| 680kg                                                 | 590kg                                                                                                                                        |  |
|-------------------------------------------------------|----------------------------------------------------------------------------------------------------------------------------------------------|--|
| 8.0m                                                  | 9.0m                                                                                                                                         |  |
| 5.2km/h                                               | 5.2km/h                                                                                                                                      |  |
| 0.8km/h                                               | 0.8km/h                                                                                                                                      |  |
| 21/32 seconds                                         | 24/36 seconds                                                                                                                                |  |
| 50%                                                   | 50%                                                                                                                                          |  |
| 9°                                                    | 9°                                                                                                                                           |  |
| 13°                                                   | 13º                                                                                                                                          |  |
| 3.9m                                                  | 3.9m                                                                                                                                         |  |
| 26 x 12.00 - 12 NHS<br>Supa Terra-Grip, poly filled   |                                                                                                                                              |  |
| Proportional joystick                                 |                                                                                                                                              |  |
| 4 wheel drive with hydraulic motors and flow dividers |                                                                                                                                              |  |
|                                                       | 8.0m<br>5.2km/h<br>0.8km/h<br>21/32 seconds<br>50%<br>9°<br>13°<br>3.9m<br>26 x 12.00<br>Supa Terra-Gri<br>Proportion:<br>4 wheel drive with |  |

## LEVELLING CAPABILITIES