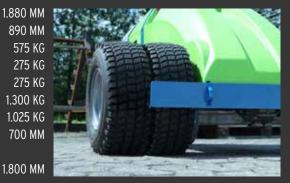

#### **SPECIFICATIONS**

EXTERNAL LENGTH **EXTERNAL WIDTH** MAX. LIFTING CAPACITY MAX. LOAD AT MAX EXTENSION MAXIMUM CAPACITY ON SIDE TOTAL WEIGHT excl. counterweights TOTAL WEIGHT incl. counterweights MIN. EXTENSION (Front bumper to suction cup) MAX. EXTENSION (Front bumper to suction cup) MAX. LIFTING HEIGHT (to center of lifting yoke) HYDRAULIC SIDE OFFSET FINE LIFT ON ARM **TILT FUNCTION** HYDRAULIC ROTATION **SUCTION CUPS BATTERIES** 