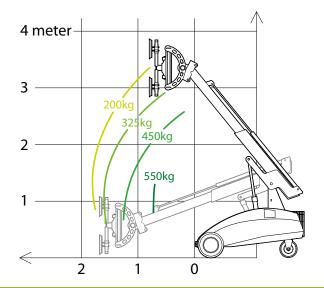

t 575 - a revolutionary new way of installing windows. Using the WinLet 575 window robot, you can quickly and dramatically improve health and safety at work. Window elements weighing up to 575kg can be lifted, transported and installed easily, without straining the back. The result will show on your bottom line, because your employers will be happier and more efficient, damage will be reduced and installation will be speeded up. Finally - a window robot which meets H&S requirements and improves efficiency.

WWW.WINLET.DK





## LIFTS ALL AIR PROOF ITEMS

WinLet 575 can easily be adapted to lift a wide range of materials by changing the suction cups. This makes Winlet 575 ideal when handling:

GRANITE
CONCRETE
PLASTERBORDS
STEEL PLATES

WOODEN PLATES
TILES

FIRE DOORS

#### REACH DIAGRAM



# PICKUP AND PLACE DIAGRAM



## MAXIMUM CAPACITY - MINIMUM SPACE

Winlet 575 combines superior lifting capacity and reach with a unique and compact design. Only with Winlet 575, you can handle heavy elements up to 575 kg bringing it through rough terrain and narrow doorways. Due to the compact design, confined spaces such as elevators and balconies are no problem for winlet 575. The low weight of WinLet 575 makes it possible to use it where heavier construction equipment cannot be used due to surface pressure.



#### **SPECIFICATIONS**

EXTERNAL LENGTH **EXTERNAL WIDTH** MAX. LIFTING CAPACITY MAX. LOAD AT MAX EXTENSION MAXIMUM CAPACITY ON SIDE TOTAL WEIGHT excl. counterweights TOTAL WEIGHT incl. counterweights MIN. EXTENSION (Front bumper to suction cup) MAX. EXTENSION (Front bumper to