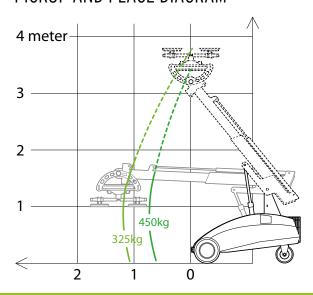

# PICKUP AND PLACE DIAGRAM

## MAXIMUM CAPACITY - MINIMUM SPACE

Winlet 575 combines superior lifting capacity and reach with a unique and compact design. Only with Winlet 575, you can handle heavy elements up to 575 kg bringing it through rough terrain and narrow doorways. Due to the compact design, confined spaces such as elevators and balconies are no problem for winlet 575. The low weight of WinLet 575 makes it possible to use it where heavier construction equipment cannot be used due to surface pressure.