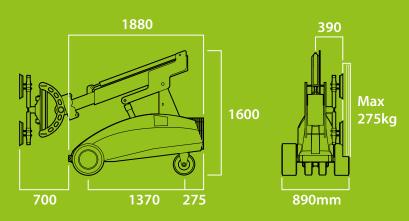

#### REACH DIAGRAM

#### **SPECIFICATIONS**

EXTERNAL LENGTH **EXTERNAL WIDTH** MAX. LIFTING CAPACITY MAX. LOAD AT MAX EXTENSION MAXIMUM CAPACITY ON SIDE TOTAL WEIGHT excl. counterweights TOTAL WEIGHT incl. counterweights MIN. EXTENSION (Front bumper to suction cup) MAX. EXTENSION (Front bumper to suction cup) MAX. LIFTING HEIGHT (to center of lifting yoke) HYDRAULIC SIDE OFFSET FINE LIFT ON ARM **TILT FUNCTION** HYDRAULIC ROTATION **SUCTION CUPS BATTERIES** 