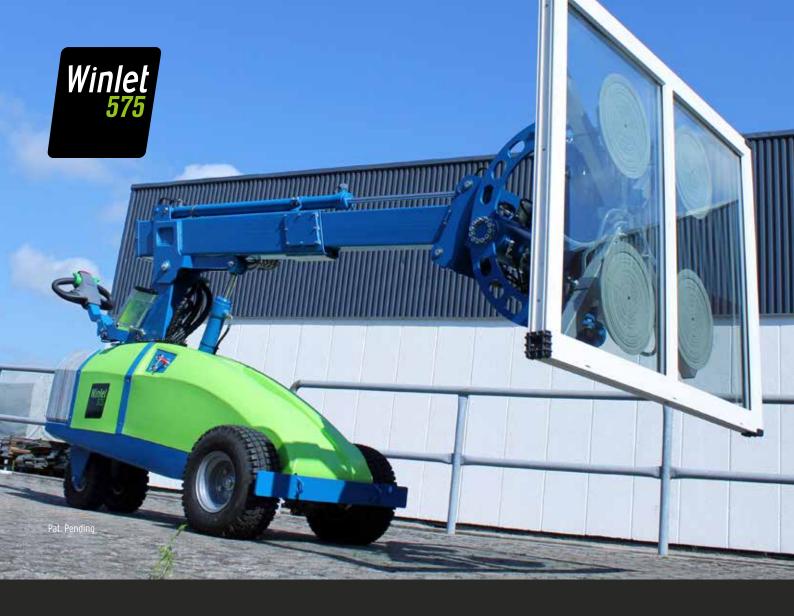

# A GOOD WORKING ENVIRONMENT >> LESS DAMAGE TO MATERIALS >> SATISFIED EMPLOYEES >> STRONG BACKS >> FASTER INSTALLATION...

WinLet 575 - a revolutionary new way of installing windows. Using the WinLet 575 window robot, you can quickly and dramatically improve health and safety at work. Window elements weighing up to 575kg can be lifted, transported and installed easily, without straining the back. The result will show on your bottom line, because your employers will be happier and more efficient, damage will be reduced and installation will be speeded up. Finally - a window robot which meets H&S requirements and improves efficiency.