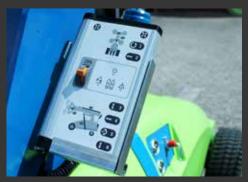

# SUPERIOR USEABILITY

Multifunction control panel in operatorfriendly design with integrated buttons and signal lights, Double action safety keys and Gyro funtionality are both in the standard setup on the winlet 575.