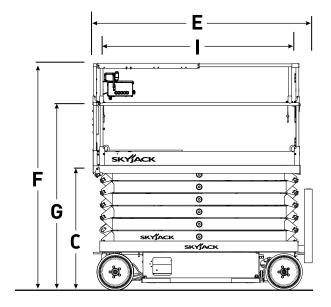

# SJIII 4740 ELECTRIC SCISSOR LIFT

| Dimensions                            | SJIII 4740  |
|---------------------------------------|-------------|
| A Work Height                         | 13.80 m     |
| B Raised Platform Height              | 11.80 m     |
| C Lowered Platform Height             | 1.37 m      |
| D Overall Width                       | 1.19 m      |
| E Overall Length (Platform Retracted) | 2.40 m      |
| F Stowed Height (Rails Up)            | 2.48 m      |
| G Stowed Height (Rails Down)          | 2.21 m      |
| H Platform Width (Inside Railing)     | 1.06 m      |
| l Platform Inside Length (Retracted)  | 2.19 m      |
| Specifications                        | SJIII 4740  |
| Extension Deck (Roll Out)             | 0.90 m      |
| Ground Clearance (Pothole Raised)     | 8.10 cm     |
| Ground Clearance (Pothole Deployed)   | 1.90 cm     |
| Wheelbase                             | 1.85 m      |
| Weight                                | 2985 kg     |
| Gradeability                          | 25%         |
| Turning Radius (Inside)               | 0.54 m      |
| Turning Radius (Outside)              | 2.58 m      |
| Lift Time (With Rated Load)           | 71 sec      |
| Lowered Time (With Rated Load)        | 41 sec      |
| Drive Speed (Stowed)                  | 3.2 km/h    |
| Drive Speed (Raised)                  | 1.0 km/h    |
| Maximum Drive Height                  | Full Height |
| Capacity (Overall)                    | 350 kg      |
| Maximum # of Persons (Indoor/Outdoor) | 3/0         |
| Tire Type                             | Solid, N/M  |
| Tire Size                             | 16 x 5 x 12 |