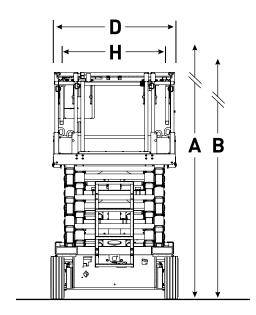

# SJIII 4740 ELECTRIC SCISSOR LIFT

| Dimensions                            | SJIII 4740  |
|---------------------------------------|-------------|
| A Work Height                         | 13.80 m     |
| B Raised Platform Height              | 11.80 m     |
| C Lowered Platform Height             | 1.37 m      |
| D Overall Width                       | 1.19 m      |
| E Overall Length (Platform Retracted) | 2.40 m      |
| F Stowed Height (Rails Up)            | 2.48 m      |
| G Stowed Height (Rails Down)          | 2.21 m      |
| H Platform Width (Inside Railing)     | 1.06 m      |
| l Platform Inside Length (Retracted)  | 2.19 m      |
| Specifications                        | SJIII 4740  |
| Extension Deck (Roll Out)             | 0.90 m      |
| Ground Clearance (Pothole Raised)     | 8.10 cm     |
| Ground Clearance (Pothole Deployed)   | 1.90 cm     |
| Wheelbase                             | 1.85 m      |
| Weight                                | 2985 kg     |
| Gradeability                          | 25%         |
| Turning Radius (Inside)               | 0.54 m      |
| Turning Radius (Outside)              | 2.58 m      |
| Lift Time (With Rated Load)           | 71 sec      |
| Lowered Time (With Rated Load)        | 41 sec      |
| Drive Speed (Stowed)                  | 3.2 km/h    |
| Drive Speed (Raised)                  | 1.0 km/h    |
| Maximum Drive Height                  | Full Height |
| Capacity (Overall)                    | 350 kg      |
| Maximum # of Persons (Indoor/Outdoor) | 3/0         |
| Tire Type                             | Solid, N/M  |
| Tire Size                             | 16 x 5 x 12 |