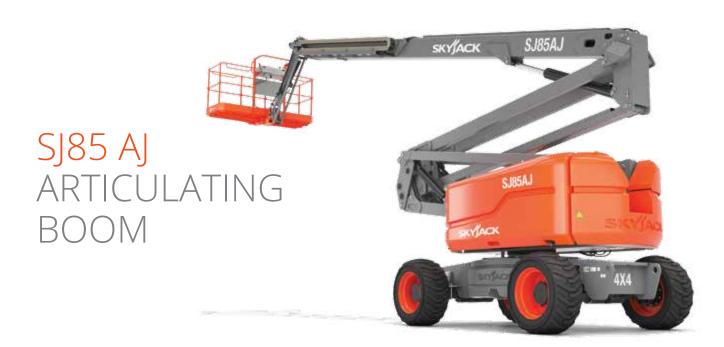

# SJ85 AJ ARTICULATING BOOM

| Dimensions               | SJ85 AJ       |
|--------------------------|---------------|
| Work Height              | 27.91 m       |
| Platform Height          | 25.91 m       |
| Horizontal Reach         | 17.07 m       |
| Up and Over Height       | 10.36 m       |
| A Platform Size          | 0.91 x 1.83 m |
| B Stowed Width           | 2.49 m        |
| C Tailswing              | 0.91 m        |
| D Stowed Height          | 2.67 m        |
| E Transportation Height  | 2.90 m        |
| F Stowed Length          | 11.63 m       |
| G Transportation Length  | 10.00 m       |
| H Wheelbase              | 2.84 m        |
| I Ground Clearance       | 0.34 m        |
| Specifications           | SJ85 AJ       |
| Rotation                 | 360°          |
| Platform Rotation        | 170°          |
| Jib Length               | 1.68 m        |
| Jib Range +/-            | +65°/-60°     |
| Weight                   | 16,965 kg     |
| Gradeability             | 45%           |
| Turning Radius (Inside)  | 3.05 m        |
| Turning Radius (Outside) | 6.22 m        |
| Axle Oscillation         | 10.16 cm      |
| Drive Speed (High speed) | 4.8 km/h      |