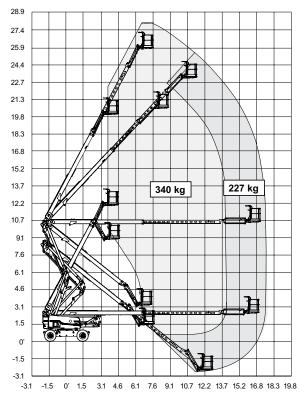

| 0.91 m        |
| D Stowed Height          | 2.67 m        |
| E Transportation Height  | 2.90 m        |
| F Stowed Length          | 11.63 m       |
| G Transportation Length  | 10.00 m       |
| H Wheelbase              | 2.84 m        |
| I Ground Clearance       | 0.34 m        |
| Specifications           | SJ85 AJ       |
| Rotation                 | 360°          |
| Platform Rotation        | 170°          |
| Jib Length               | 1.68 m        |
| Jib Range +/-            | +65°/-60°     |
| Weight                   | 16,965 kg     |
| Gradeability             | 45%           |
| Turning Radius (Inside)  | 3.05 m        |
| Turning Radius (Outside) | 6.22 m        |
| Axle Oscillation         | 10.16 cm      |
| Drive Speed (High speed) | 4.8 km/h      |







SJ85 AJ Work Height (m)

# Skyjack UK

Capacity

Tyre Type

Tyre Size

Diesel Engine

**Fuel Tank Capacity** 

Hydraulic Reservoir

Maximum # of Persons

Unit 1, Maes-y-Clawdd Maesbury Road Industrial Estate Oswestry, Shropshire, SY10 8NN Tel: +44 (0) 1691 676235 Fax: +44 (0) 1691 676239 Email: info@skyjackeurope.co.uk

# Skyjack France

74 Rue Sibert F-42400 Saint-Chamond France

227 / 340 kg

2/3

Grip lug foam-filled

18-625

55 kW

115 L

170 L

Tel. +33 (0) 4 78 73 53 32 Fax. +33 (0) 4 78 56 52 42

## Skyjack Germany Därmannsbusch 2a

D-58456 Witten Germany Tel: +49 (0) 2302 20 26 909 Fax: +49 (0) 2302 20 25 671

#### Skyjack AB Sweden Agnesbergsvägen 28

424 38 Agnesberg Sweden Tel: +46 (0) 31 21 22 45 Fax: +46 (0) 31 787 65 10

www.skyjack.com