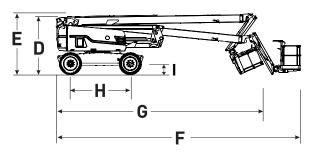

# SJ85 AJ ARTICULATING BOOM

| Dimensions               | SJ85 AJ       |
|--------------------------|---------------|
| Work Height              | 27.91 m       |
| Platform Height          | 25.91 m       |
| Horizontal Reach         | 17.07 m       |
| Up and Over Height       | 10.36 m       |
| A Platform Size          | 0.91 x 1.83 m |
| B Stowed Width           | 2.49 m        |
| C Tailswing              | 0.91 m        |
| D Stowed Height          | 2.67 m        |
| E Transportation Height  | 2.90 m        |
| F Stowed Length          | 11.63 m       |
| G Transportation Length  | 10.00 m       |
| H Wheelbase              | 2.84 m        |
| I Ground Clearance       | 0.34 m        |
| Specifications           | SJ85 AJ       |
| Rotation                 | 360°          |
| Platform Rotation        | 170°          |
| Jib Length               | 1.68 m        |
| Jib Range +/-            | +65°/-60°     |
| Weight                   | 16,965 kg     |
| Gradeability             | 45%           |
| Turning Radius (Inside)  | 3.05 m        |
| Turning Radius (Outside) | 6.22 m        |
| Axle Oscillation         | 10.16 cm      |
| Drive Speed (High speed) | 4.8 km/h      |