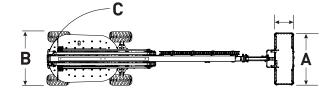

# SJ85 AJ ARTICULATING BOOM

| Dimensions               | SJ85 AJ       |
|--------------------------|---------------|
| Work Height              | 27.91 m       |
| Platform Height          | 25.91 m       |
| Horizontal Reach         | 17.07 m       |
| Up and Over Height       | 10.36 m       |
| A Platform Size          | 0.91 x 1.83 m |
| B Stowed Width           | 2.49 m        |
| C Tailswing              | 0.91 m        |
| D Stowed Height          | 2.67 m        |
| E Transportation Height  | 2.90 m        |
| F Stowed Length          | 11.63 m       |
| G Transportation Length  | 10.00 m       |
| H Wheelbase              | 2.84 m        |
| I Ground Clearance       | 0.34 m        |
| Specifications           | SJ85 AJ       |
| Rotation                 | 360°          |
| Platform Rotation        | 170°          |
| Jib Length               | 1.68 m        |
| Jib Range +/-            | +65°/-60°     |
| Weight                   | 16,965 kg     |
| Gradeability             | 45%           |
| Turning Radius (Inside)  | 3.05 m        |
| Turning Radius (Outside) | 6.22 m        |
| Axle Oscillation         | 10.16 cm      |
| Drive Speed (High speed) | 4.8 km/h      |