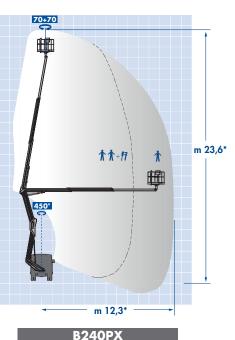

## **B240PX**

23,6 m

The GSR B240PX introduces a new feature in the double-articulated up-and-over style of work. While maintaining the same level of rigidity and sturdiness of the traditional PX range, this new model boosts the power offering unrestricted rotation and 250kg in the basket.

Simple to use and technologically advanced this machine, with straight vertical legs (within vehicle width) and a horizontal outreach up to 12,3m, confirms the high quality standards and innovation of the GSR products.

## **B240PX**

- 1. Balanced and controlled swing of the articulations, making operations easier and safer.
- 2. Unrestricted rotation with 250kg in the basket up to maximum height.
- 3. Stabilization within the vehicle's shape (vertical legs) for an easy and quick set up.
- 4. 12,3m up-and-over maximum reach.
- 5. Intuitive, simple to use controls.
- 6. Simple and accurate devices, matching the highest and latest standards.
- 7. Light-weight booms with a robust, rigid structure.
- 8. Driver friendly, as easy to conduct as an average car.
- 9. Beginner friendly, ideal for self-drive hire.

| MODEL  | Working     | Max.          | Basket         | Turret       | Basket       | GVW min. |
|--------|-------------|---------------|----------------|--------------|--------------|----------|
|        | Height (m)* | Outreach (m)* | Capacity (kg)* | Rotation (°) | Rotation (°) | (to)*    |
| B240PX | 23,6        | 8,6 / 12,3    | 250 / 80       | 450          | 70 + 70      | 3,5      |