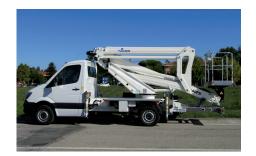

## **B240PX**

23,6 m

The GSR B240PX introduces a new feature in the double-articulated up-and-over style of work. While maintaining the same level of rigidity and sturdiness of the traditional PX range, this new model boosts the power offering unrestricted rotation and 250kg in the basket.

Simple to use and technologically advanced this machine, with straight vertical legs (within vehicle width) and a horizontal outreach up to 12,3m, confirms the high quality standards and innovation of the GSR products.

## **B240PX**

- 1. Balanced and controlled swing of the articulations, making operations easier and safer.
- 2. Unrestricted rotation with 250kg in the basket up to maximum height.
- 3. Stabilization within the vehicle's shape (vertical legs) for an easy and quick set up.
- 4. 12,3m up-and-over maximum reach.
- 5. Intuitive, simple to use controls.
- 6. Simple and accurate devices, matching the highest and latest standards.
- 7. Light-weight booms with a robust, rigid structure.
- 8. Driver friendly, as easy to conduct as an average car.
- 9. Beginner friendly, ideal for self-drive hire.

| MODEL  | Working     | Max.          | Basket         | Turret       | Basket       | GVW min. |
|--------|-------------|---------------|----------------|--------------|--------------|----------|
|        | Height (m)* | Outreach (m)* | Capacity (kg)* | Rotation (°) | Rotation (°) | (to)*    |
| B240PX | 23,6        | 8,6 / 12,3    | 250 / 80       | 450          | 70 + 70      | 3,5      |