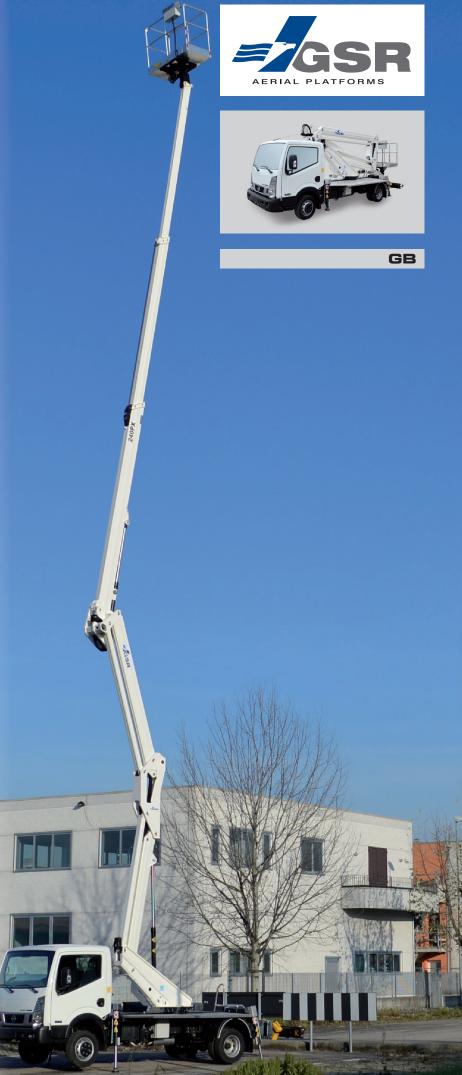

## **B240PX**

23,6 m

The GSR B240PX introduces a new feature in the double-articulated up-and-over style of work. While maintaining the same level of rigidity and sturdiness of the traditional PX range, this new model boosts the power offering unrestricted rotation and 250kg in the basket.

Simple to use and technologically advanced this machine, with straight vertical legs (within vehicle width) and a horizontal outreach up to 12,3m, confirms the high quality standards and innovation of the GSR products.

## **B240PX**

- 1. Balanced and controlled swing of the articulations, making operations easier and safer.
- 2. Unrestricted rotation with 250kg in the basket up to maximum height.
- 3. Stabilization within the vehicle's shape (vertical legs) for an easy and quick set up.
- 4. 12,3m up-and-over maximum reach.
- 5. Intuitive, simple to use controls.
- 6. Simple and accurate devices, matching the highest and latest standards.
- 7. Light-weight booms with a robust, rigid structure.
- 8. Driver friendly, as easy to conduct as an average car.
- 9. Beginner friendly, ideal for self-drive hire.