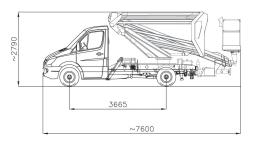

| MODEL  | Working     | Max.          | Basket         | Turret       | Basket       | GVW min. |
|--------|-------------|---------------|----------------|--------------|--------------|----------|
|        | Height (m)* | Outreach (m)* | Capacity (kg)* | Rotation (°) | Rotation (°) | (to)*    |
| B240PX | 23,6        | 8,6 / 12,3    | 250 / 80       | 450          | 70 + 70      | 3,5      |

\* Depending on vehicle

**GSR SpA** Via Lea Giaccaglia, 5 - 47924 Rimini (RN) - Italia Tel. + 39 0541 397811 - Fax + 39 0541 384491 www.gsrspa.it e-mail: sales@gsrspa.it