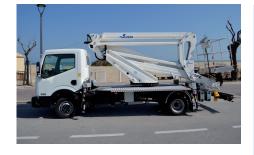

## **B240PX**

23,6 m

The GSR B240PX introduces a new feature in the double-articulated up-and-over style of work. While maintaining the same level of rigidity and sturdiness of the traditional PX range, this new model boosts the power offering unrestricted rotation and 250kg in the basket.

Simple to use and technologically advanced this machine, with straight vertical legs (within vehicle width) and a horizontal outreach up to 12,3m, confirms the high quality standards and innovation of the GSR products.