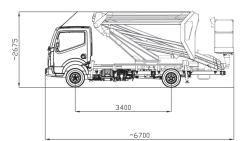

| MODEL  | Working     | Max.          | Basket         | Turret       | Basket       | GVW min. |
|--------|-------------|---------------|----------------|--------------|--------------|----------|
|        | Height (m)* | Outreach (m)* | Capacity (kg)* | Rotation (°) | Rotation (°) | (to)*    |
| B240PX | 23,6        | 8,6 / 12,3    | 250 / 80       | 450          | 70 + 70      | 3,5      |

\* Depending on vehicle

**GSR SpA** Via Lea Giaccaglia, 5 - 47924 Rimini (RN) - Italia Tel. + 39 0541 397811 - Fax + 39 0541 384491 www.gsrspa.it e-mail: sales@gsrspa.it