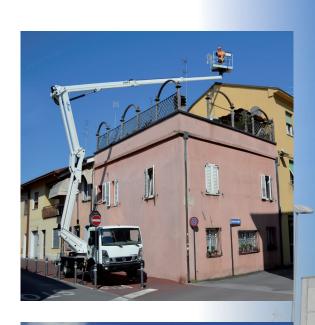

## **B240PX**

23,6 m

The GSR B240PX introduces a new feature in the double-articulated up-and-over style of work. While maintaining the same level of rigidity and sturdiness of the traditional PX range, this new model boosts the power offering unrestricted rotation and 250kg in the basket.

Simple to use and technologically advanced this machine, with straight vertical legs (within vehicle width) and a horizontal outreach up to 12,3m, confirms the high quality standards and innovation of the GSR products.